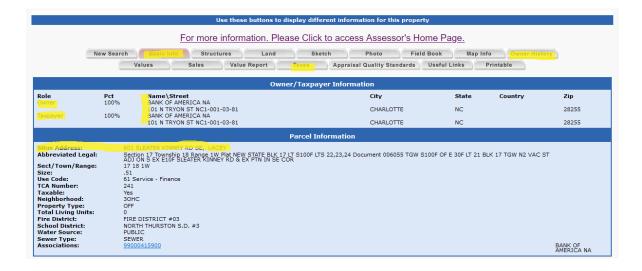

Illustration 2: Searching Every Property Owned By Bank of America

The above shows a view of a property and highlighted are all the places you will find the important information regarding ownership, sales history, and tax history.